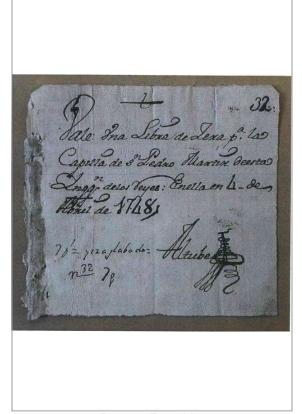

# **Description:**

Manuscript page on rag paper (laid paper), in quarter size format used horizontally, with original discontinuous foliation: 32. It corresponds to a voucher for a pound of wax for the Chapel of the Inquisition in Lima, San Pedro de Arbúes Martyr of the Tribunal of the Holy Office of the Inquisition of Lima, dated in Lima 4 April 1748. It has sewing traces on the extreme left.

Type of Property: Miscellaneous Items

Name: Voucher

**dd/mm:** 04/04 **yyy** 1748

y / yyy yvvv

ууу v:

| E                | BEGINING | FINAL         |  |  |
|------------------|----------|---------------|--|--|
| Century<br>Type: |          | Century Type: |  |  |
| Century:         |          | Century:      |  |  |