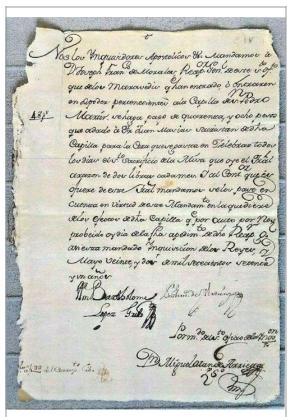

#### **Description:**

Manuscript page on rag paper (laid paper), in folio or office format, with original discontinuous foliation: 18. It corresponds to an order of payment for a pound of wax for the Chapel of the Inquisition of Lima, St. Peter of Arbu Martyr of the Tribunal of the Holy Office of the Inquisition of Lima, dated in Lima May 22, 1771. It presents traces of stitching and threads, at the extreme left.

Type of Property: Miscellaneous Items

Name: Payment order

Time Date:

The dd/m 22/05 yyyy / yyyy- m:

known yyyy:

1771

| BEGINNING        |  | END           |  |  |
|------------------|--|---------------|--|--|
| Century<br>Type: |  | Century Type: |  |  |
| Century:         |  | Century:      |  |  |