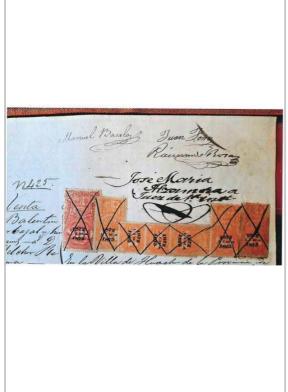

### **Description:**

A page of paper with a notarial deed, No. 425, with a contract of sale granted by Valentín Carbajal and brothers, in favor of Melchor Requena, of a tract of land, dated in the city of Huacho, on 22/03/1873, and signed by José María Alzamora, judge of First Instance. It has original foliation "three hundred sixty and nine". This is an original document (not a copy or testimony) with the signature of the grantors and scrivener of the city of Huacho; the handwriting is italic.

Type of Property: Miscellaneous Items

**Denomination:** Page with notarial deed ("three hundred sixty and nine")

 Date Time:
 Date known
 dd/mm:
 22/03
 yyyy / yyyy-yyyy:
 1873

| В                | EGINNING | END              |  |  |
|------------------|----------|------------------|--|--|
| Type<br>Century: |          | Type<br>Century: |  |  |
| Century:         |          | Century:         |  |  |