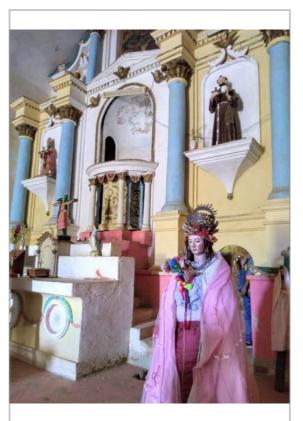

### **Description:**

Laminated silver diadem, trimmed and embossed, presents body in zigzag edge radiations.

| Type of Froperty. Metal | Type of | Property: | Metal |
|-------------------------|---------|-----------|-------|
|-------------------------|---------|-----------|-------|

**Denomination:** Diadem (of "Saint")

Date Time: Determined

| BE               | GINNING | END              |    |  |
|------------------|---------|------------------|----|--|
| Type<br>Century: |         | Type<br>Century: |    |  |
| Century:         | XVIII   | Century:         | XX |  |

Image: Crown in context, "Saint".