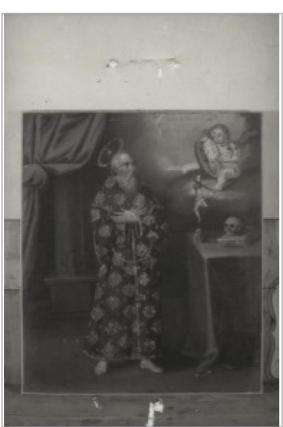

### **Description:**

Oil painting on canvas, representing a male character in a complete figure, standing on an interior background with a shaft view with a foliage design on a base and a folded red curtain, male character wears a brown habit with gilt and cincture. He has a halo, with his hands crossed over his chest, next to him is shown a table with a blue tablecloth, crucifix and skull on a closed book; in the upper right part of the composition, there is an angel among the clouds holding a card with the inscription: "CHAR / ITAS".

Type of Property: Painting

Denomination: "San Francisco de Paula"

Date Time: Determined

| В                | EGINNING | END              |      |  |
|------------------|----------|------------------|------|--|
| Type<br>Century: |          | Type<br>Century: |      |  |
| Century:         | XVII     | Century:         | XVII |  |