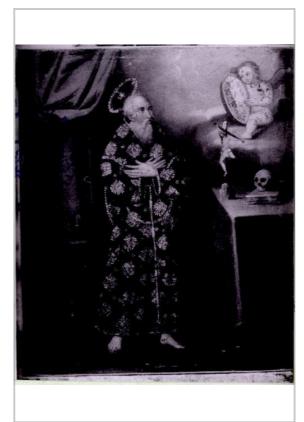

### **Description:**

Oil painting on canvas, representing a male character in a complete figure, standing on an interior background with a shaft view with a foliage design on a base and a folded red curtain, male character wears a brown habit with gilt and cincture. He has a halo, with his hands crossed over his chest, next to him is shown a table with a blue tablecloth, crucifix and skull on a closed book; in the upper right part of the composition, there is an angel among the clouds holding a card with the inscription: "CHAR / ITAS".

Type of Property: Painting

Denomination: "San Francisco de Paula"

Date Time: Determined

| В                | EGINNING | END              |      |  |
|------------------|----------|------------------|------|--|
| Type<br>Century: |          | Type<br>Century: |      |  |
| Century:         | XVII     | Century:         | XVII |  |