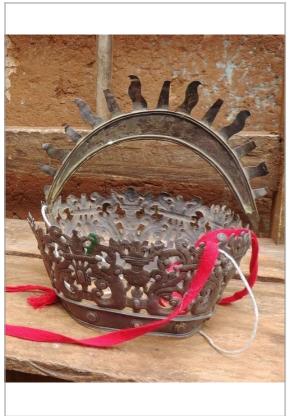

### **Description:**

Laminated silver crown, trimmed, open-worked and embossed, has everted body with foliage designs, scrolls and vases with flowers, inverted crescent finish with edge in wavy flames interspersed with trimmed tips.

Type of Property: Metal

**Denomination:** Crown (of "Virgin")

Date Time: Determined

| BE               | GINNING | END              |    |  |
|------------------|---------|------------------|----|--|
| Type<br>Century: |         | Type<br>Century: |    |  |
| Century:         | XVIII   | Century:         | XX |  |

Image: Similar crown image

Image: Crown in context, "Virgin".