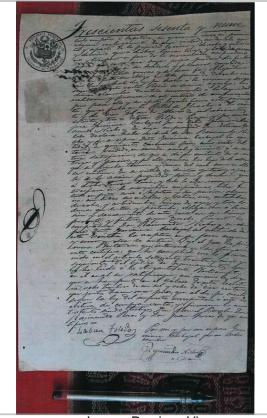

### **Description:**

A page of paper with a notarial deed, No. 86, on a separation and transfer of a company granted by Adolfo Bermúdez in favor of José Luis Carvallo and Manuel Arguelles, on their rights to an agricultural company, dated on the city of Huacho, 06/05/1870, before the scrivener Lorenzo Gonzáles de Mendoza. It has original foliation "hundred and three". This is an original document (not a copy or testimony) with the signature of the grantors and scrivener of the city of Huacho; the handwriting is italic.

Type of Property: Miscellaneous Items

**Denomination:** Page with Notarial Deed No. 86 ("hundred and three")

 Date Time:
 Date known
 dd/mm:
 06/05
 yyyy / yyyy-yyyy:
 1870

| В                | EGINNING | END              |  |  |
|------------------|----------|------------------|--|--|
| Type<br>Century: |          | Type<br>Century: |  |  |
| Century:         |          | Century:         |  |  |