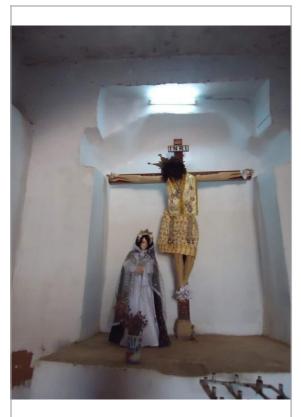

### **Description:**

Laminated silver diadem, trimmed and embossed, presents body in zigzagging edge radiations, with tips finished in six-pointed stars interspersed with short tips.

Type of Property: Metal

**Denomination:** Diadem (of "Christ Crucified")

Date Time: Determined

| BE               | GINNING | END              |    |  |
|------------------|---------|------------------|----|--|
| Type<br>Century: |         | Type<br>Century: |    |  |
| Century:         | XVIII   | Century:         | XX |  |

Image: Crown in context, "Christ"